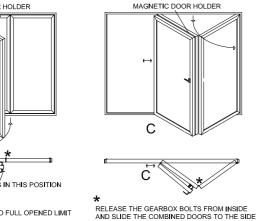

# Opening Sequence

Note: Magnetic door holder to be fitted as per manufacture's instructions

Lift and Slide doors open parallel to a static panel frame offering maximum panoramic views available to your room. These doors create large, impactful gateways to the outdoors. The 'Lift and Slide' door is a fantastic addition to any building design project. The larger Lift and Slide doors are perfect for wider openings in new builds, extensions and renovation projects, offering expert engineering, innovative design and increased natural light.

These doors have a sleek, stylish and highly durable aluminium design that achieves panoramic impact without compromising on security or energy efficiency. With each door designed to insulate for warm during the winter and cool in the summer, helping you to effectively manage energy efficiency within your home.