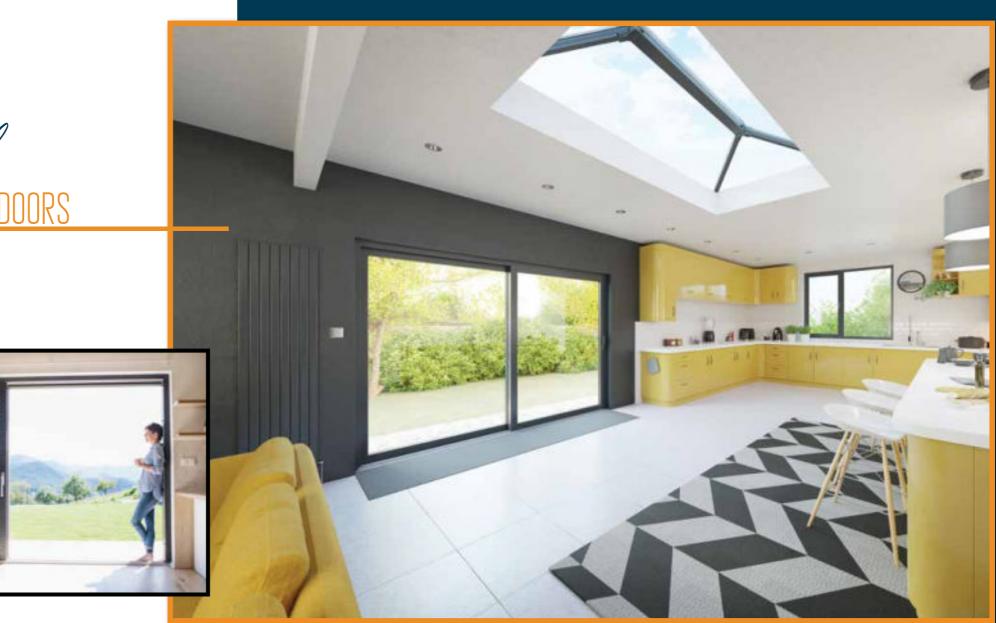

## ALUMINIUM PROFILE

Introducing the impressive bi-fold door range available from a 3 pane to a 6 pane door. This sleek, modern design is manufactured with an ultra slim frame, that can neatly fold away to one side maximising space while adding a new dimension to entertaining at home.

Amazingly adaptable they can be completely opened, slightly opened or completely closed. An option to suit all your needs whether it be for everyday use, ease of access, practical ventilation, or offering fully integrated indoor - outdoor living in one single uninterrupted space. Or you can simply close off your space behind a sleek glass wall, enjoying high quality thermal insulation designed to perfectly regulate temperatures all year round.

Our bi-fold doors will allow you to enjoy the flow of natural light and utilise those amazing views from the comfort of your own home. A popular replacement for existing patio or French doors, adding light and ventilation all year round.