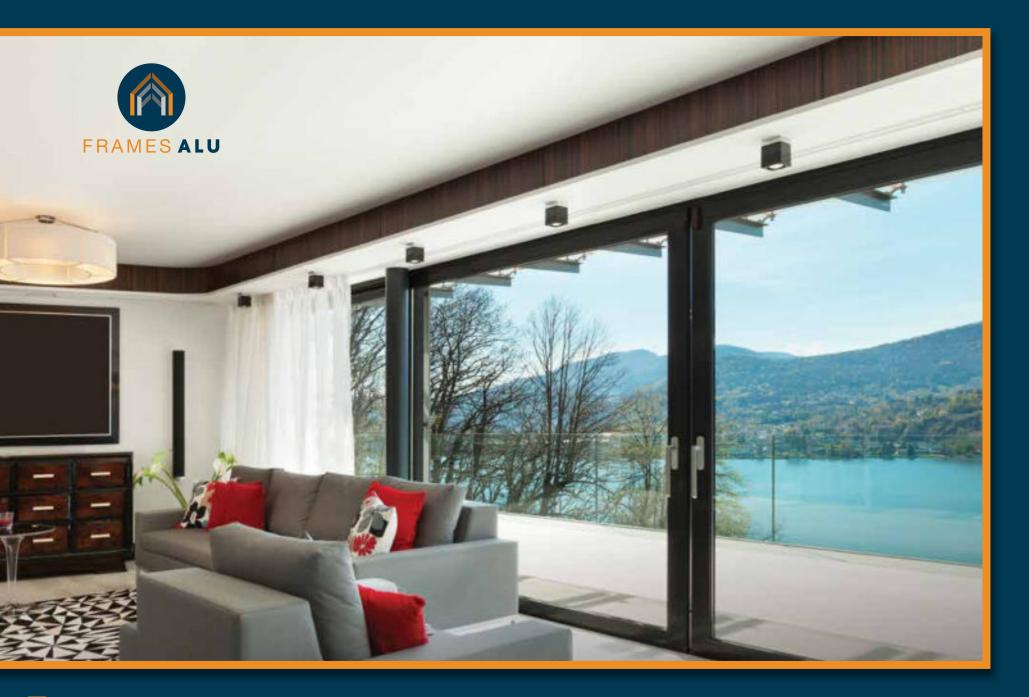

## Our Aluminium Range

LIFT & SLIDE DOOR

**BI-FOLD DOOR** 

CURTAIN WALLING

WINDOWS

Frames Alu is a leading Irish based manufacturer of aluminium windows and doors for commercial, industrial and residential clients. Aluminium is an extremely durable product and allows us greater flexibility for large openings or large glazed screens.

## ALUMINIUM PROFILE

Introducing the impressive bi-fold door range available from a 3 pane to a 6 pane door. This sleek, modern design is manufactured with an ultra slim frame, that can neatly fold away to one side maximising space while adding a new dimension to entertaining at home.

Amazingly adaptable they can be completely opened, slightly opened or completely closed. An option to suit all your needs whether it be for everyday use, ease of access, practical ventilation, or offering fully integrated indoor - outdoor living in one single uninterrupted space. Or you can simply close off your space behind a sleek glass wall, enjoying high quality thermal insulation designed to perfectly regulate temperatures all year round.

Our bi-fold doors will allow you to enjoy the flow of natural light and utilise those amazing views from the comfort of your own home. A popular replacement for existing patio or French doors, adding light and ventilation all year round.