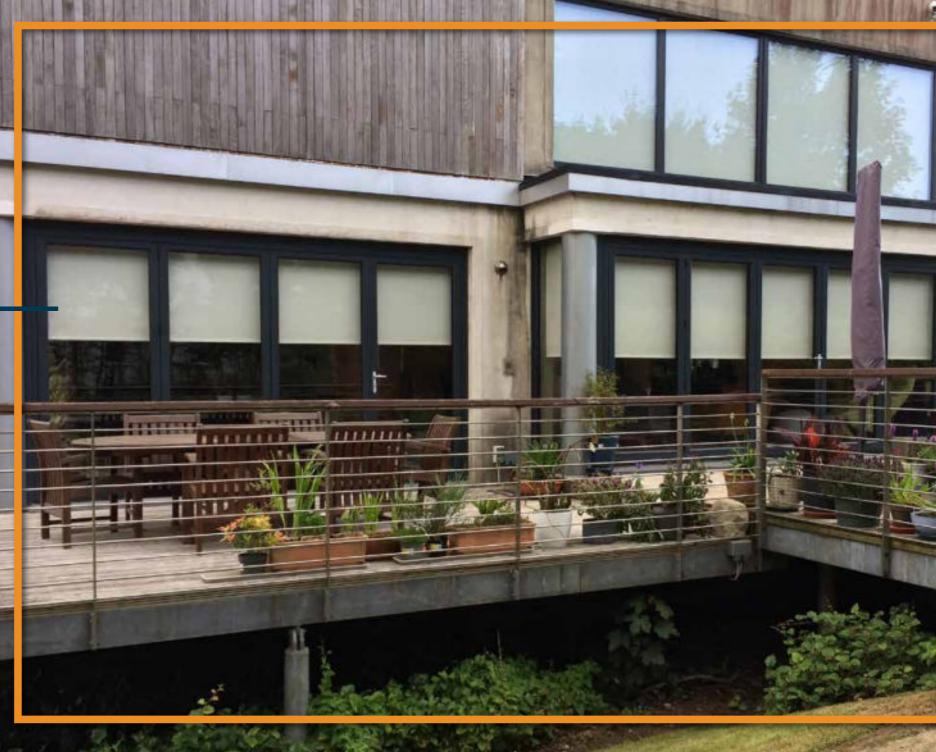

## Our Aluminium Range

LIFT & SLIDE DOOR

**BI-FOLD DOOR** 

CURTAIN WALLING

WINDOWS

Frames Alu is a leading Irish based manufacturer of aluminium windows and doors for commercial, industrial and residential clients. Aluminium is an extremely durable product and allows us greater flexibility for large openings or large glazed screens.

## ALUMINIUM PROFILE

Introducing the impressive bi-fold door range available from a 3 pane to a 6 pane door. This sleek, modern design is manufactured with an ultra slim frame, that can neatly fold away to one side maximising space while adding a new dimension to entertaining at home.

Amazingly adaptable they can be completely opened, slightly opened or completely closed. An option to suit all your needs whether it be for everyday use, ease of access, practical ventilation, or offering fully integrated indoor - outdoor living in one single uninterrupted space. Or you can simply close off your space behind a sleek glass wall, enjoying high quality thermal insulation designed to perfectly regulate temperatures all year round.

Our bi-fold doors will allow you to enjoy the flow of natural light and utilise those amazing views from the comfort of your own home. A popular replacement for existing patio or French doors, adding light and ventilation all year round.