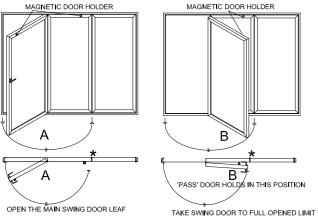

# Opening Sequence

Note: Magnetic door holder to be fitted as per manufacture's instructions

Lift and Slide doors open parallel to a static panel frame offering maximum panoramic views available to your room. These doors create large, impactful gateways to the outdoors. The 'Lift and Slide' door is a fantastic addition to any building design project. The larger Lift and Slide doors are perfect for wider openings in new builds, extensions and renovation projects, offering expert engineering, innovative design and increased natural light.

These doors have a sleek, stylish and highly durable aluminium design that achieves panoramic impact without compromising on security or energy efficiency. With each door designed to insulate for warm during the winter and cool in the summer, helping you to effectively manage energy efficiency within your home.