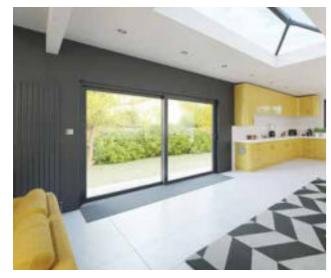

# Opening Sequence

Note: Magnetic door holder to be fitted as per manufacture's instructions

Lift and Slide doors open parallel to a static panel frame offering maximum panoramic views available to your room. These doors create large, impactful gateways to the outdoors. The 'Lift and Slide' door is a fantastic addition to any building design project. The larger Lift and Slide doors are perfect for wider openings in new builds, extensions and renovation projects, offering expert engineering, innovative design and increased natural light.

These doors have a sleek, stylish and highly durable aluminium design that achieves panoramic impact without compromising on security or energy efficiency. With each door designed to insulate for warm during the winter and cool in the summer, helping you to effectively manage energy efficiency within your home.