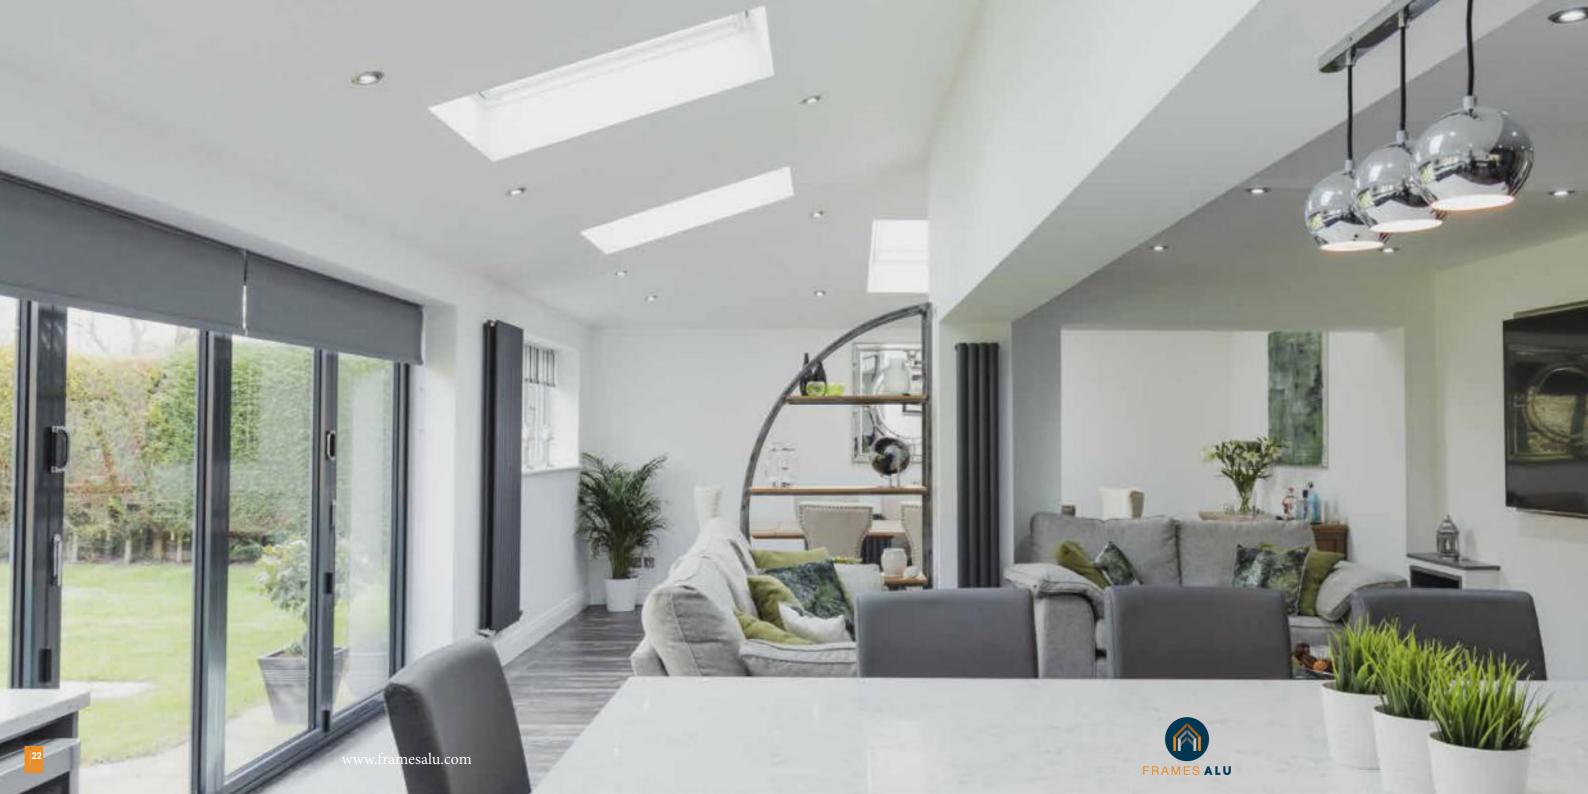

## ALUMINIUM PROFILE

Introducing the impressive bi-fold door range available from a 3 pane to a 6 pane door. This sleek, modern design is manufactured with an ultra slim frame, that can neatly fold away to one side maximising space while adding a new dimension to entertaining at home.

Amazingly adaptable they can be completely opened, slightly opened or completely closed. An option to suit all your needs whether it be for everyday use, ease of access, practical ventilation, or offering fully integrated indoor - outdoor living in one single uninterrupted space. Or you can simply close off your space behind a sleek glass wall, enjoying high quality thermal insulation designed to perfectly regulate temperatures all year round.

Our bi-fold doors will allow you to enjoy the flow of natural light and utilise those amazing views from the comfort of your own home. A popular replacement for existing patio or French doors, adding light and ventilation all year round.