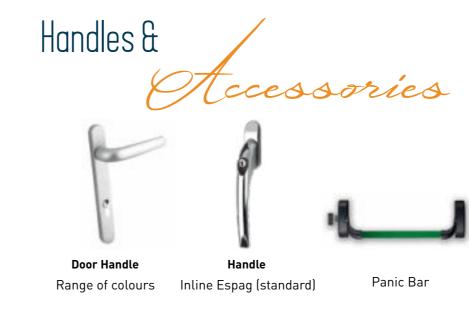

ALUMINIUM DOORS TO SUIT ALL BUILDING TYPES

- Rebated doors
- Automatic doors
- Shop doors

Choose your favourite colour from 100's of options to add that finishing touch and exact colour finish to suit your home or business.

System shown: XT66

Finish off your beautiful frames view with a pop of colour. Our systems are supplied in a range of finishes, colours and styles, providing the end user with the ultimate selection to complement their interior and exterior architectural design.