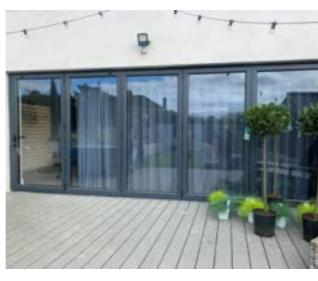

## ALUMINIUM PROFILE

Introducing the impressive bi-fold door range available from a 3 pane to a 6 pane door. This sleek, modern design is manufactured with an ultra slim frame, that can neatly fold away to one side maximising space while adding a new dimension to entertaining at home.

Door panes can be arranged in a variety of configurations, including 3-3-0, 4-3-1, 5-5-0, 6-3-3.

Door configuration options:

- 3 pane doors 3 doors fold either to the left or right
- 4 pane doors master door opens ٠ to one side and the other 3 doors fold back to the opposite side
- 5 pane doors all doors fold to • either side
- 6 pane doors 3 doors fold to each side

## Features

- Can completely fold away removing any barrier
- between your outdoor and indoor space
- Up to 1000mm wide door leaf, 2400mm max. height
- Can accommodate 28mm or 44mm glazing
- Open-in or open-out option
- 24mm polyamide thermal break as standard
- Full range of RAL colours
- Our standard bi-fold is now available in dual ral