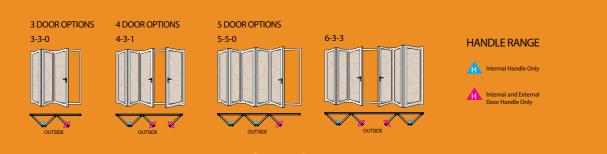

Door panes can be arranged in a variety of configurations, including 3-3-0, 4-3-1, 5-5-0, 6-3-3.

Door configuration options:

- 3 pane doors 3 doors fold either to the left or right
- 4 pane doors master door opens ٠ to one side and the other 3 doors fold back to the opposite side
- 5 pane doors all doors fold to • either side
- 6 pane doors 3 doors fold to each side