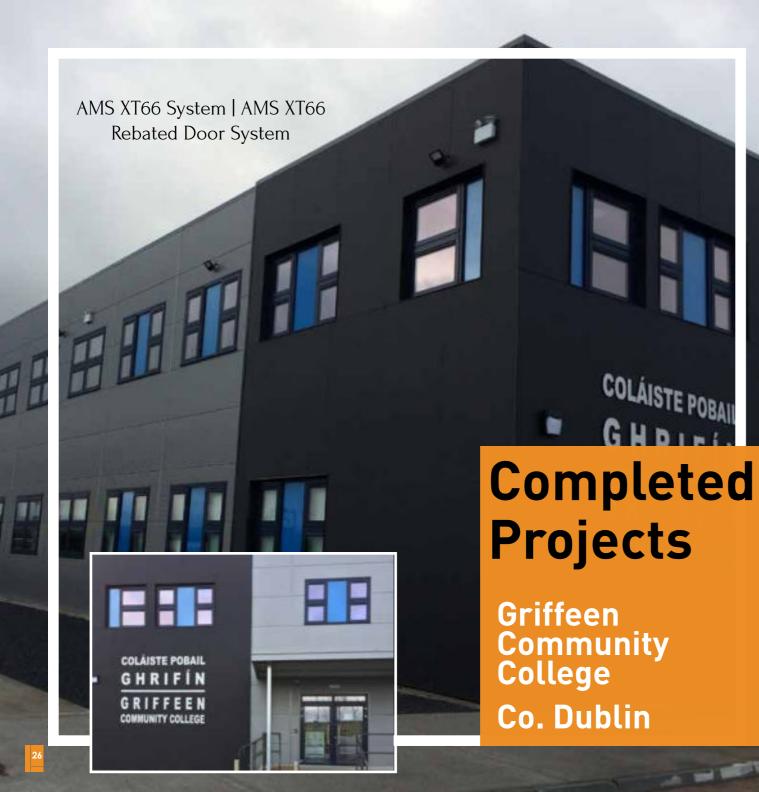

ofile is a factory applied Polyester Power Coated finish (PPC), offering durability and exceptional weather protection. PPC is a colouring process to achieve bold and bright finishes. It's a type of dry coating and differs from conventional liquid paint leaving a hard finish, much tougher than normal paint.

There are over 188 RAL colours in gloss, satin or matt finish.

All colours are representative only - please ask to see a swatch booklet for accurate colour finishes.



## DURABILITY TESTS

## All Frames Direct windows and doors are tested for durability.



Air permeability 600pa



Wind resistance 1200-2400pa







Water tightness 300-600pa





Lockmaster deadbolt centre case

Lockmaster roller cam













### XT66 Tilt and Turn | TS66 Rebated Door | AMS curtain wall system



## Titanic Hotel, Liverpool, Stanley Dock



APA TB50 curtain wall system | ST70 Windows







Elite 70 ovolo casement windows | Elite 70 Ovolo French Door



AMS XTC66 Window System | AMS Lift & Slide Door System | AMS TS66 Rebated Door System | AMS MU800 SG and Hi Curtain Walling

www.framesalu.com

APA ST70 + TB50 system | Ral 7015

## Loughboy Medical Centre Elite 70 Ovolo Single door | TB50 Curtain wall

# **Kingspan Innovation Centre**



# OTHER PRODUCTS **PVC RANGE**





CASEMENT WINDOWS



VERTICAL SLIDER



**TILT & TURN WINDOWS** 



FRENCH DOORS



SKYPODS



SLIDING PATIO

www.framesalu.com



### FLUSH SASH WINDOWS



BAY WINDOWS



SHAPED WINDOWS

### Please contact your dedicated supplier below:



## TOP QUALITY ALUMINIUM BY FRAMES ALU

### Frames Alu

Donegal, F93 KN1