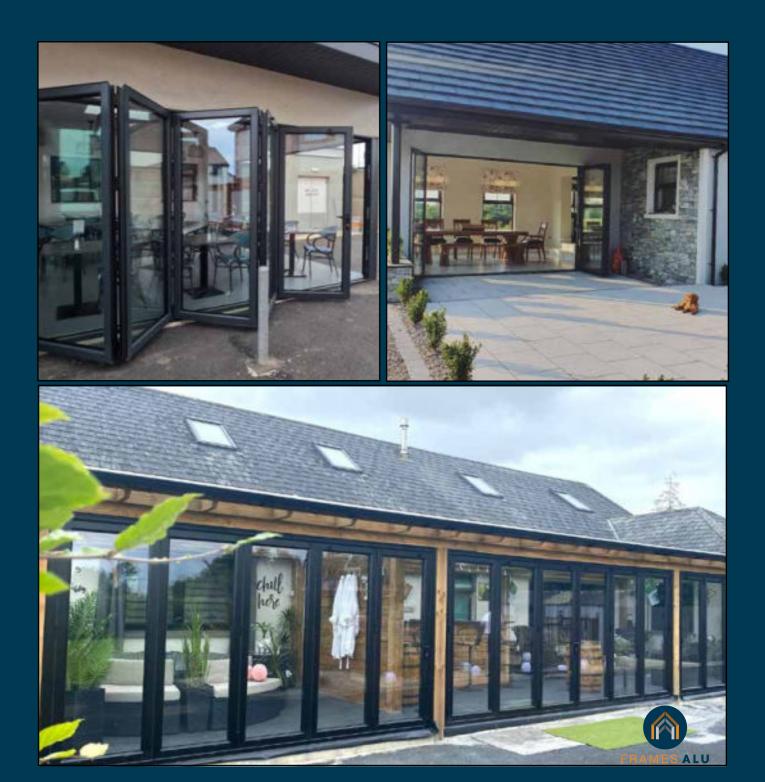

## ALUMINIUM PROFILE

Introducing the impressive bi-fold door range available from a 3 pane to a 6 pane door. This sleek, modern design is manufactured with an ultra slim frame, that can neatly fold away to one side maximising space while adding a new dimension to entertaining at home.

Amazingly adaptable they can be completely opened, slightly opened or completely closed. An option to suit all your needs whether it be for everyday use, ease of access, practical ventilation, or offering fully integrated indoor - outdoor living in one single uninterrupted space. Or you can simply close off your space behind a sleek glass wall, enjoying high quality thermal insulation designed to perfectly regulate temperatures all year round.

Our bi-fold doors will allow you to enjoy the flow of natural light and utilise those amazing views from the comfort of your own home. A popular replacement for existing patio or French doors, adding light and ventilation all year round.