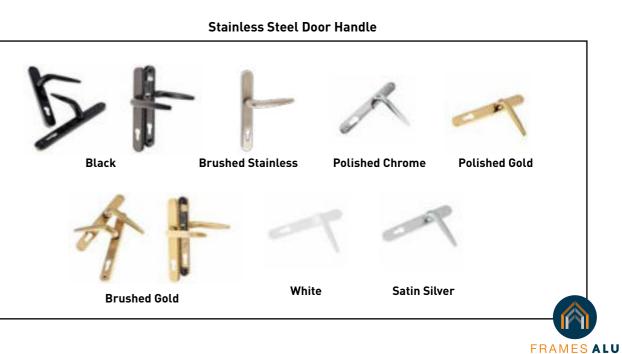

ALUMINIUM DOORS TO SUIT ALL BUILDING TYPES

- Rebated doors
- Automatic doors
- Shop doors

Choose your favourite colour from 100's of options to add that finishing touch and exact colour finish to suit your home or business.

System shown: XT66

Finish off your beautiful frames view with a pop of colour. Our systems are supplied in a range of finishes, colours and styles, providing the end user with the ultimate selection to complement their interior and exterior architectural design.