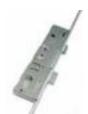

## All Frames Direct windows and doors are tested for durability.

Air permeability 600pa

Wind resistance 1200-2400pa

Water tightness 300-600pa

Lockmaster deadbolt centre case

Lockmaster roller cam