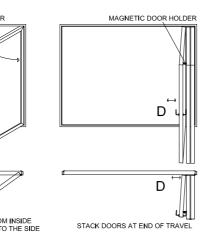

# Opening Sequence

Note: Magnetic door holder to be fitted as per manufacture's instructions

Lift and Slide doors open parallel to a static panel frame offering maximum panoramic views available to your room. These doors create large, impactful gateways to the outdoors. The 'Lift and Slide' door is a fantastic addition to any building design project. The larger Lift and Slide doors are perfect for wider openings in new builds, extensions and renovation projects, offering expert engineering, innovative design and increased natural light.

These doors have a sleek, stylish and highly durable aluminium design that achieves panoramic impact without compromising on security or energy efficiency. With each door designed to insulate for warm during the winter and cool in the summer, helping you to effectively manage energy efficiency within your home.