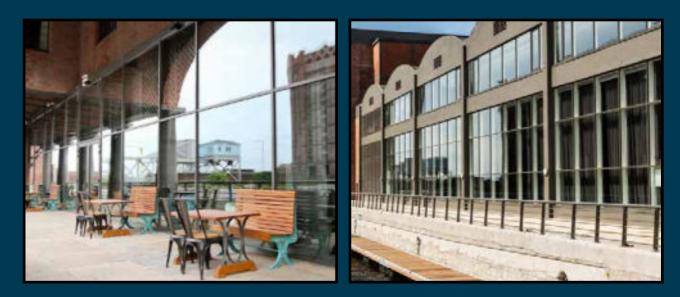

## Titanic Hotel, Liverpool, Stanley Dock

APA TB50 curtain wall system | ST70 Windows

Elite 70 ovolo casement windows | Elite 70 Ovolo French Door

AMS XTC66 Window System | AMS Lift & Slide Door System | AMS TS66 Rebated Door System | AMS MU800 SG and Hi Curtain Walling