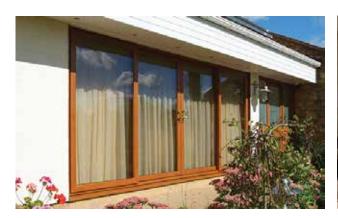

## Choose your colour choice

#### **Streamlined** patio doors

You can hang curtains and have furnishings right next to a sliding door and you won't need to move them when you want to open up.

PVC Patio Slider in grey