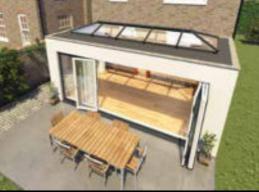

### PERFECT FOR HOME EXTENSIONS

## Visual Elegance superb performance

Skypod - an innovative pitched lantern roof range that's been created for today's style-conscious homeowner.

Skypod is available in a wide range of sizes and styles so you can create a lantern roof to suit your home. They can be installed in many different projects; flat roofed extensions, conservatories, new builds and kitchens. Known to maximise natural light and create height within a room, Skypods are energy efficient and can achieve U-values as low as 1.0\*