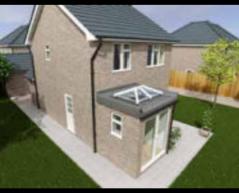

# SKYPOD ROOF LANTERN

A SKYPOD TO SUIT YOU

### FLAT ROOF INSTALLATIONS

### KITCHENS & CONSERVATORIES







### PERFECT FOR HOME EXTENSIONS





## Visual Elegance superb performance

Skypod - an innovative pitched lantern roof range that's been created for today's style-conscious homeowner.

Skypod is available in a wide range of sizes and styles so you can create a lantern roof to suit your home. They can be installed in many different projects; flat roofed extensions, conservatories, new builds and kitchens. Known to maximise natural light and create height within a room, Skypods are energy efficient and can achieve U-values as low as 1.0\*

\*Standard u-value is 1.2 - u-value is applicable to glass only.

Material

### Glazing

uPVC and Aluminium

Double glazing

If you're looking for that something different to create a beautiful and bright space for your customers, then talk to one of