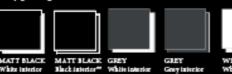

### Choose your size and style

Up to 1.5m x 2.75m

Up to 1.5m x 7.45m

Up to 2.75m x 8.7m

Skypod plus frame colours