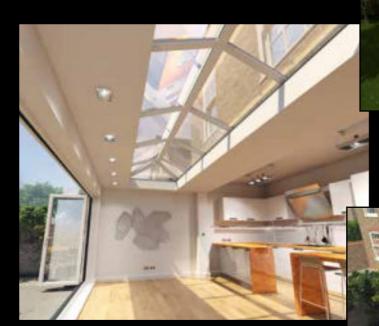

### KITCHENS & CONSERVATORIES

## Visual Elegance superb performance

Skypod - an innovative pitched lantern roof range that's been created for today's style-conscious homeowner.

Skypod is available in a wide range of sizes and styles so you can create a lantern roof to suit your home. They can be installed in many different projects; flat roofed extensions, conservatories, new builds and kitchens. Known to maximise natural light and create height within a room, Skypods are energy efficient and can achieve U-values as low as 1.0\*