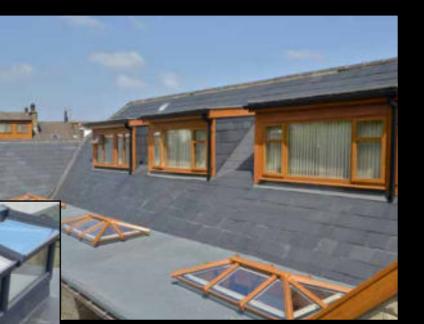

# SKYPOD ROOF LANTERN

A SKYPOD TO SUIT YOU

### FLAT ROOF INSTALLATIONS

### KITCHENS & CONSERVATORIES







### PERFECT FOR HOME EXTENSIONS





## Visual Elegance superb performance

Skypod - an innovative pitched lantern roof range that's been created for today's style-conscious homeowner.

Skypod is available in a wide range of sizes and styles so you can create a lantern roof to suit your home. They can be installed in many different projects; flat roofed extensions, conservatories, new builds and kitchens. Known to maximise natural light and create height within a room, Skypods are energy efficient and can achieve U-values as low as 1.0\*

\*Standard u-value is 1.2 - u-value is applicable to glass only.

Material

### Glazing

uPVC and Aluminium

Double glazing

If you're looking for that something different to create a beautiful and bright space for your customers, then talk to one o