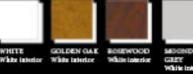

### Choose your size and style

Up to 1.5m x 2.75m

Up to 1.5m x 7.45m

Up to 2.75m x 8.7m

Skypod plus frame colours