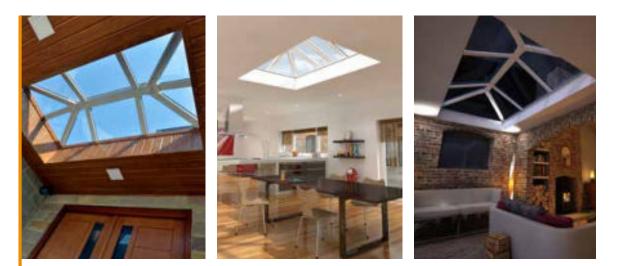

# SKYPOD ROOF LANTERN

A SKYPOD TO SUIT YOU

## Visual Elegance superb performance

Skypod - an innovative pitched lantern roof range that's been created for today's style-conscious homeowner.

Skypod is available in a wide range of sizes and styles so you can create a lantern roof to suit your home. They can be installed in many different projects; flat roofed extensions, conservatories, new builds and kitchens. Known to maximise natural light and create height within a room, Skypods are energy efficient and can achieve U-values as low as 1.0\*

### PERFECT FOR HOME EXTENSIONS